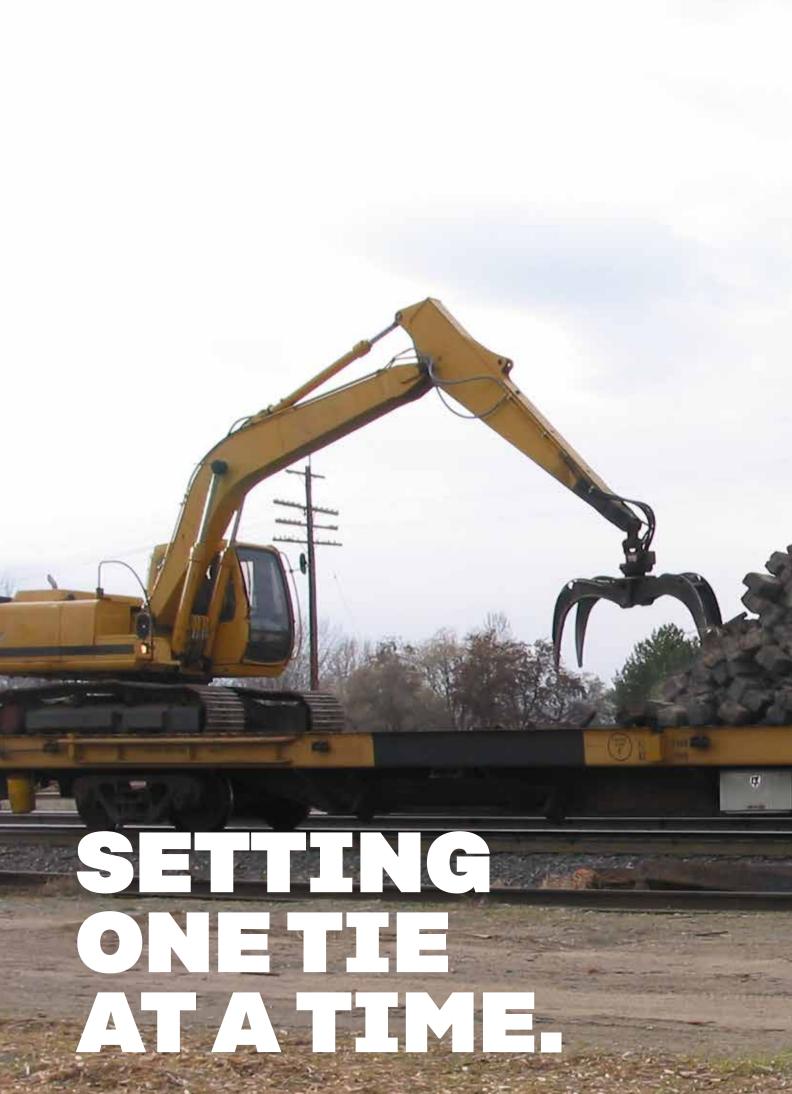

# TIE BUNDLE GRAPPLES

Rail ties are the lifeblood of the railway industry. Without them, there would be no rails and no trains. Efficiently handling rail ties, both new and used, requires unique attachments designed specifically for this purpose. Our Tie Bundle Grapple is designed for handling bundles from 5 to 9 ties wide. In the mill yard, we know efficiency is key. We have designed our rail grapples so that you will never drop a rail tie thanks to our CDS technology for reliable and strong cylinders. When it comes to handling rail ties there is simply no better way than with one of our unsurpassed Tie Bundle Grapples.

Without railroad ties, there would be no rails and no trains, they are the heart and soul of the railway industry. Efficiently handling rails and rail ties, both new and used, requires unique attachments designed specifically for this purpose. The Rotobec Loose Tie Grapple is a modified version of our Combination Grapple, used for handling ties and rail sections. The Loose Tie Grapple goes hand in hand with our Elite Loaders for maximum agility, speed, and efficiency, exactly what you need on the rail side. It can also be mounted on a larger carrier to meet all your needs. Level up your rail tie handling game with our amazing rail grapples.