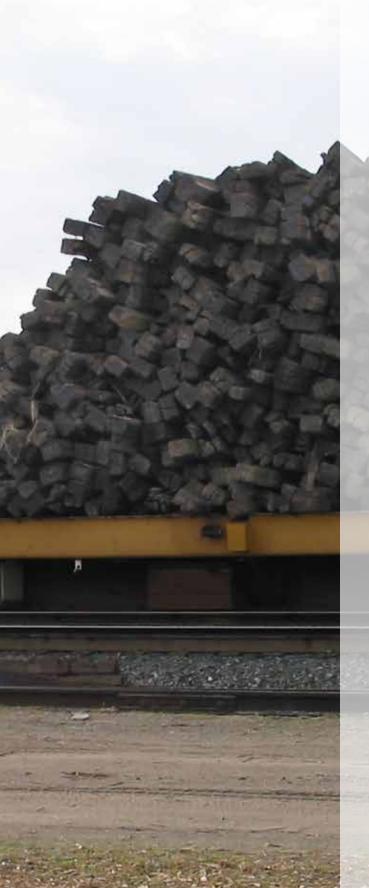

# TIE BUNDLE GRAPPLES

Rail ties are the lifeblood of the railway industry. Without them, there would be no rails and no trains. Efficiently handling rail ties, both new and used, requires unique attachments designed specifically for this purpose. Our Tie Bundle Grapple is designed for handling bundles from 5 to 9 ties wide. In the mill yard, we know efficiency is key. We have designed our rail grapples so that you will never drop a rail tie thanks to our CDS technology for reliable and strong cylinders. When it comes to handling rail ties there is simply no better way than with one of our unsurpassed Tie Bundle Grapples.

Without railroad ties, there would be no rails and no trains, they are the heart and soul of the railway industry. Efficiently handling rails and rail ties, both new and used, requires unique attachments designed specifically for this purpose. The Rotobec Loose Tie Grapple is a modified version of our Combination Grapple, used for handling ties and rail sections. The Loose Tie Grapple goes hand in hand with our Elite Loaders for maximum agility, speed, and efficiency, exactly what you need on the rail side. It can also be mounted on a larger carrier to meet all your needs. Level up your rail tie handling game with our amazing rail grapples.