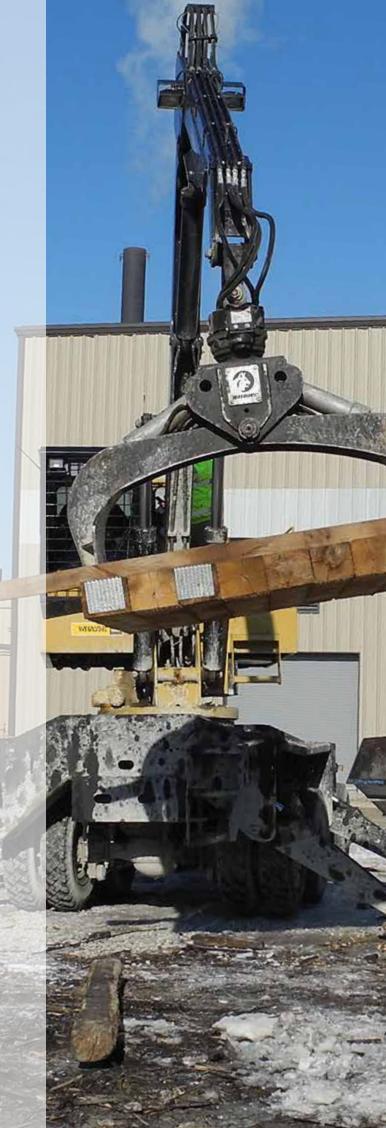

Without railroad ties, there would be no rails and no trains, they are the heart and soul of the railway industry. Efficiently handling rails and rail ties, both new and used, requires unique attachments designed specifically for this purpose. The Rotobec Loose Tie Grapple is a modified version of our Combination Grapple, used for handling ties and rail sections. The Loose Tie Grapple goes hand in hand with our Elite Loaders for maximum agility, speed, and efficiency, exactly what you need on the rail side. It can also be mounted on a larger carrier to meet all your needs. Level up your rail tie handling game with our amazing rail grapples.