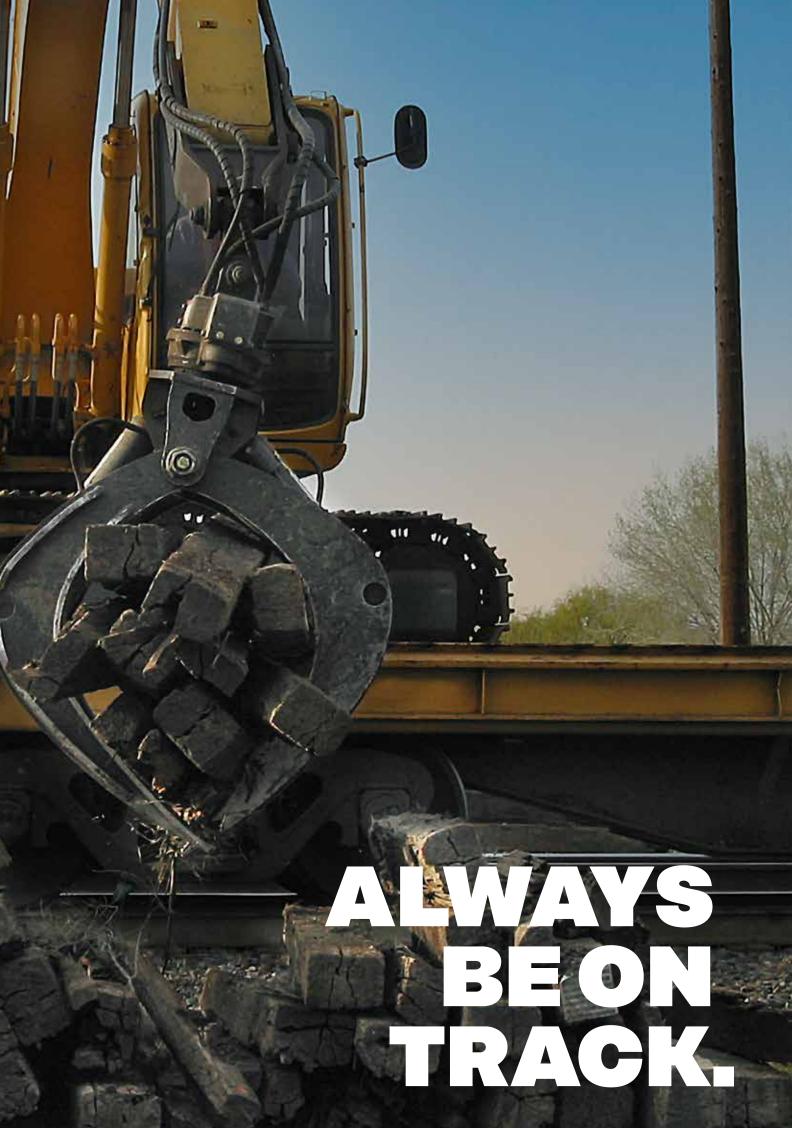

# TIE BUNDLE GRAPPLES

Rail ties are the lifeblood of the railway industry. Without them, there would be no rails and no trains. Efficiently handling rail ties, both new and used, requires unique attachments designed specifically for this purpose. Our Tie Bundle Grapple is designed for handling bundles from 5 to 9 ties wide. In the mill yard, we know efficiency is key. We have designed our rail grapples so that you will never drop a rail tie thanks to our CDS technology for reliable and strong cylinders. When it comes to handling rail ties there is simply no better way than with one of our unsurpassed Tie Bundle Grapples.

#### TECHNICAL DATA

| TIE BUNDLE GRAPPLES |                               |      |                                                  |  |  |  |
|---------------------|-------------------------------|------|--------------------------------------------------|--|--|--|
| MODEL               | Weight<br>(including rotator) |      | Number of ties held that can be held in the jaws |  |  |  |
| TBGL                | lb                            | kg   |                                                  |  |  |  |
| 75TBGL-RT222        | 1115                          | 506  | 7 ties wide                                      |  |  |  |
| TBG                 | lb                            | kg   |                                                  |  |  |  |
| 57TBG-RT322         | 1515                          | 678  | 5 ties wide by 3 ties high                       |  |  |  |
| 73TBG-RT502         | 2010                          | 912  | 7 ties wide by 4 ties high                       |  |  |  |
| 83TBG-RT502         | 2045                          | 928  | 8 ties wide by 4 ties high                       |  |  |  |
| 108TBG-RT502        | 3245                          | 1472 | 9 ties wide by 4 ties high                       |  |  |  |