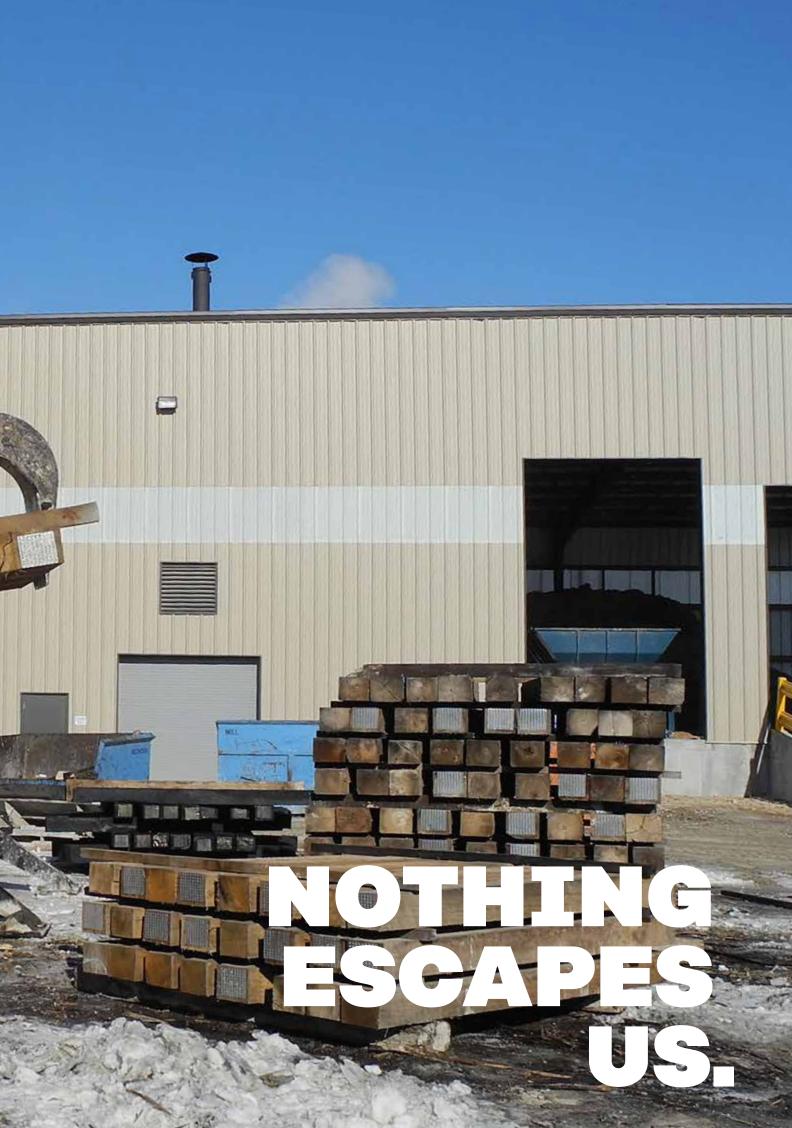

# TIE BUNDLE GRAPPLES

Rail ties are the lifeblood of the railway industry. Without them, there would be no rails and no trains. Efficiently handling rail ties, both new and used, requires unique attachments designed specifically for this purpose. Our Tie Bundle Grapple is designed for handling bundles from 5 to 9 ties wide. In the mill yard, we know efficiency is key. We have designed our rail grapples so that you will never drop a rail tie thanks to our CDS technology for reliable and strong cylinders. When it comes to handling rail ties there is simply no better way than with one of our unsurpassed Tie Bundle Grapples.

Without railroad ties, there would be no rails and no trains, they are the heart and soul of the railway industry. Efficiently handling rails and rail ties, both new and used, requires unique attachments designed specifically for this purpose. The Rotobec Loose Tie Grapple is a modified version of our Combination Grapple, used for handling ties and rail sections. The Loose Tie Grapple goes hand in hand with our Elite Loaders for maximum agility, speed, and efficiency, exactly what you need on the rail side. It can also be mounted on a larger carrier to meet all your needs. Level up your rail tie handling game with our amazing rail grapples.