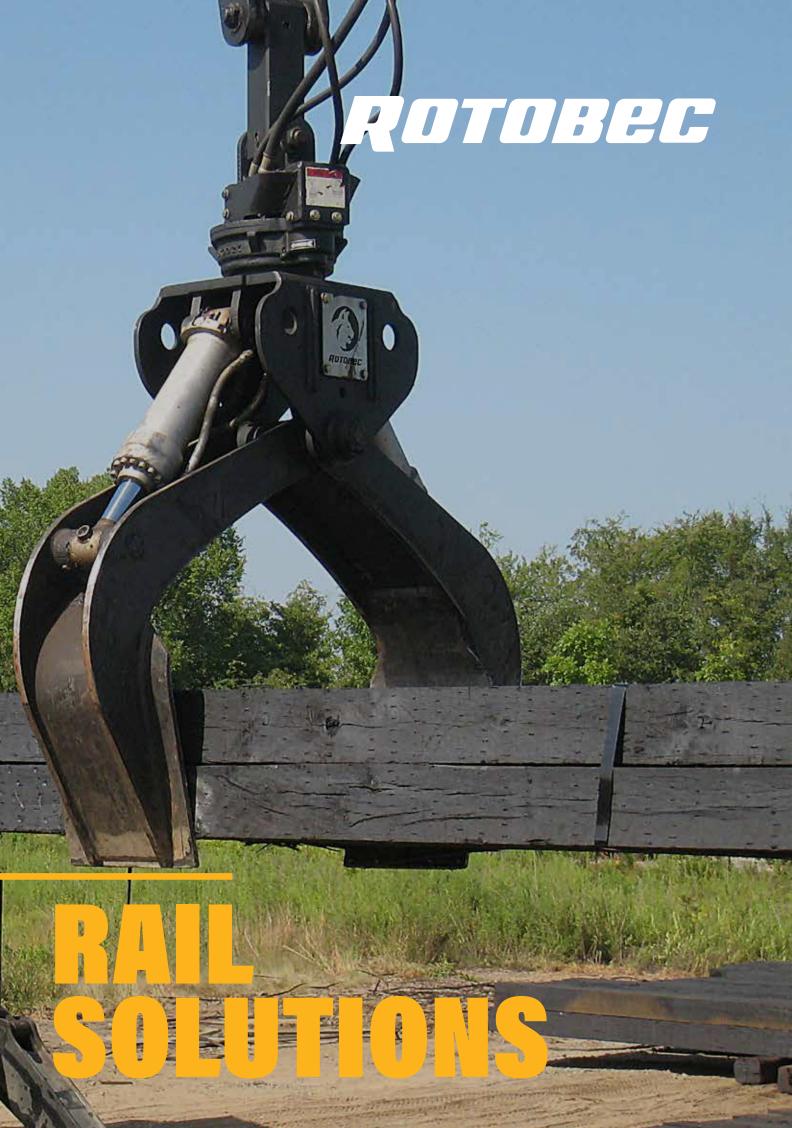

# TIE BUNDLE GRAPPLES

Rail ties are the lifeblood of the railway industry. Without them, there would be no rails and no trains. Efficiently handling rail ties, both new and used, requires unique attachments designed specifically for this purpose. Our Tie Bundle Grapple is designed for handling bundles from 5 to 9 ties wide. In the mill yard, we know efficiency is key. We have designed our rail grapples so that you will never drop a rail tie thanks to our CDS technology for reliable and strong cylinders. When it comes to handling rail ties there is simply no better way than with one of our unsurpassed Tie Bundle Grapples.

## RAIL SOLUTIONS