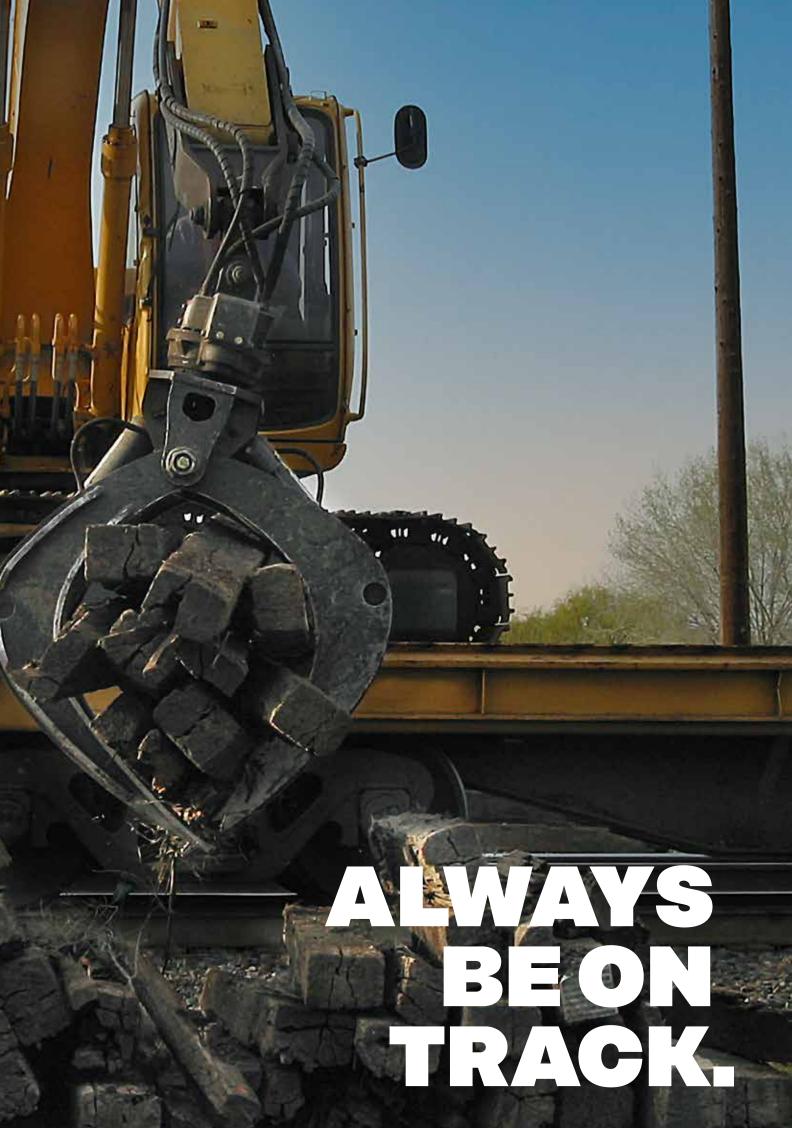

# TIE BUNDLE GRAPPLES

Rail ties are the lifeblood of the railway industry. Without them, there would be no rails and no trains. Efficiently handling rail ties, both new and used, requires unique attachments designed specifically for this purpose. Our Tie Bundle Grapple is designed for handling bundles from 5 to 9 ties wide. In the mill yard, we know efficiency is key. We have designed our rail grapples so that you will never drop a rail tie thanks to our CDS technology for reliable and strong cylinders. When it comes to handling rail ties there is simply no better way than with one of our unsurpassed Tie Bundle Grapples.

#### TECHNICAL DATA

| TIE BUNDLE GRAPPLES |                               |      |                                                  |  |  |  |
|---------------------|-------------------------------|------|--------------------------------------------------|--|--|--|
| MODEL               | Weight<br>(including rotator) |      | Number of ties held that can be held in the jaws |  |  |  |
| TBGL                | lb                            | kg   |                                                  |  |  |  |
| 75TBGL-RT222        | 1115                          | 506  | 7 ties wide                                      |  |  |  |
| TBG                 | lb                            | kg   |                                                  |  |  |  |
| 57TBG-RT322         | 1530                          | 694  | 5 ties wide by 3 ties high                       |  |  |  |
| 73TBG-RT502         | 2010                          | 912  | 7 ties wide by 4 ties high                       |  |  |  |
| 83TBG-RT502         | 2045                          | 928  | 8 ties wide by 4 ties high                       |  |  |  |
| 108TBG-RT502        | 3245                          | 1472 | 9 ties wide by 4 ties high                       |  |  |  |