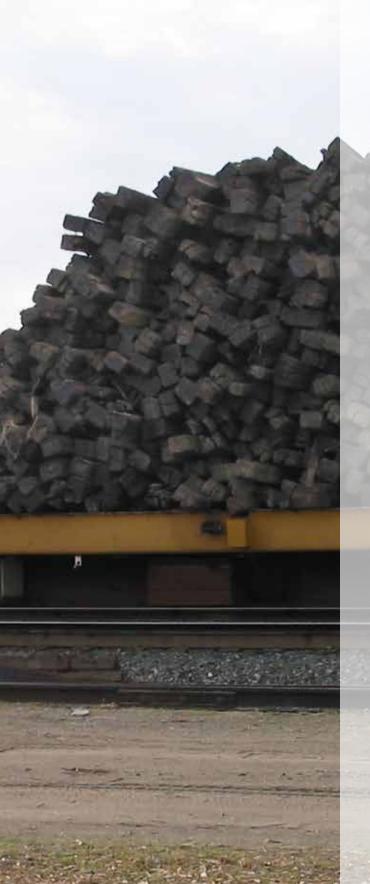

# TIE BUNDLE GRAPPLES

Rail ties are the lifeblood of the railway industry. Without them, there would be no rails and no trains. Efficiently handling rail ties, both new and used, requires unique attachments designed specifically for this purpose. Our Tie Bundle Grapple is designed for handling bundles from 5 to 9 ties wide. In the mill yard, we know efficiency is key. We have designed our rail grapples so that you will never drop a rail tie thanks to our CDS technology for reliable and strong cylinders. When it comes to handling rail ties there is simply no better way than with one of our unsurpassed Tie Bundle Grapples.

Without railroad ties, there would be no rails and no trains, they are the heart and soul of the railway industry. Efficiently handling rails and rail ties, both new and used, requires unique attachments designed specifically for this purpose. The Rotobec Loose Tie Grapple is a modified version of our Combination Grapple, used for handling ties and rail sections. The Loose Tie Grapple goes hand in hand with our Elite Loaders for maximum agility, speed, and efficiency, exactly what you need on the rail side. It can also be mounted on a larger carrier to meet all your needs. Level up your rail tie handling game with our amazing rail grapples.