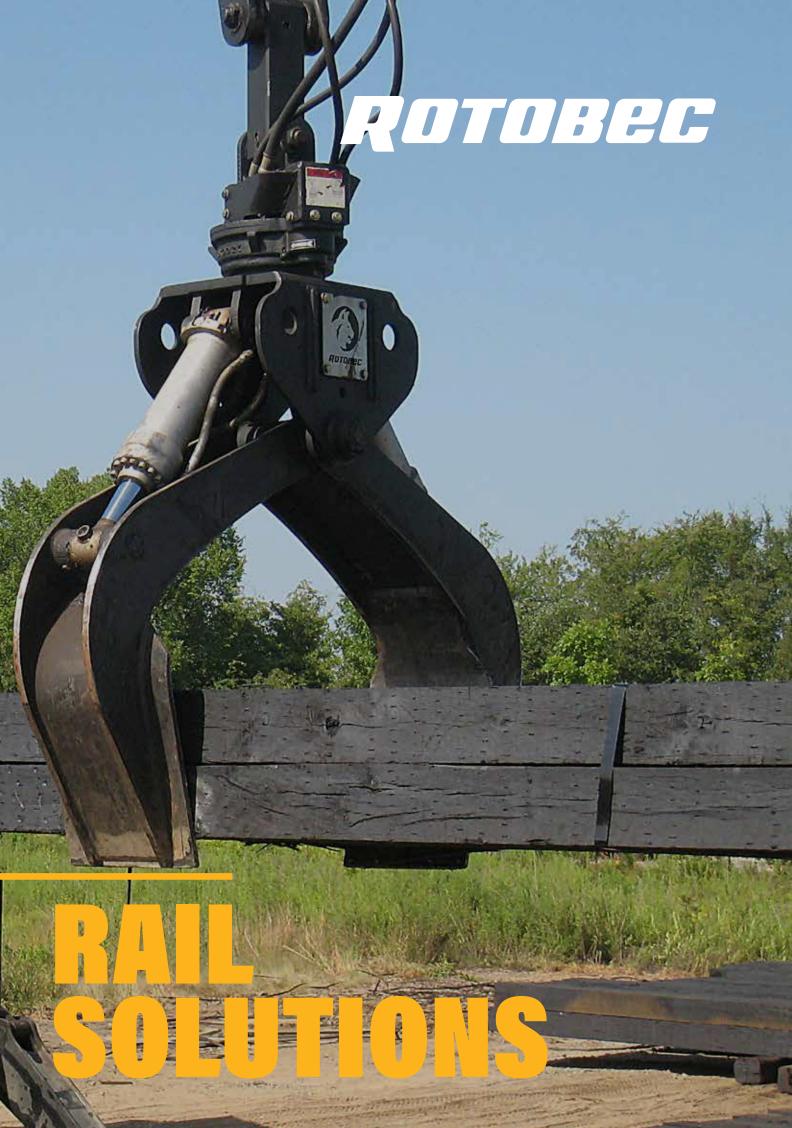

# TIE BUNDLE GRAPPLES

Rail ties are the lifeblood of the railway industry. Without them, there would be no rails and no trains. Efficiently handling rail ties, both new and used, requires unique attachments designed specifically for this purpose. Our Tie Bundle Grapple is designed for handling bundles from 5 to 9 ties wide. In the mill yard, we know efficiency is key. We have designed our rail grapples so that you will never drop a rail tie thanks to our CDS technology for reliable and strong cylinders. When it comes to handling rail ties there is simply no better way than with one of our unsurpassed Tie Bundle Grapples.

Without railroad ties, there would be no rails and no trains, they are the heart and soul of the railway industry. Efficiently handling rails and rail ties, both new and used, requires unique attachments designed specifically for this purpose. The Rotobec Loose Tie Grapple is a modified version of our Combination Grapple, used for handling ties and rail sections. The Loose Tie Grapple goes hand in hand with our Elite Loaders for maximum agility, speed, and efficiency, exactly what you need on the rail side. It can also be mounted on a larger carrier to meet all your needs. Level up your rail tie handling game with our amazing rail grapples.

## RAIL SOLUTIONS