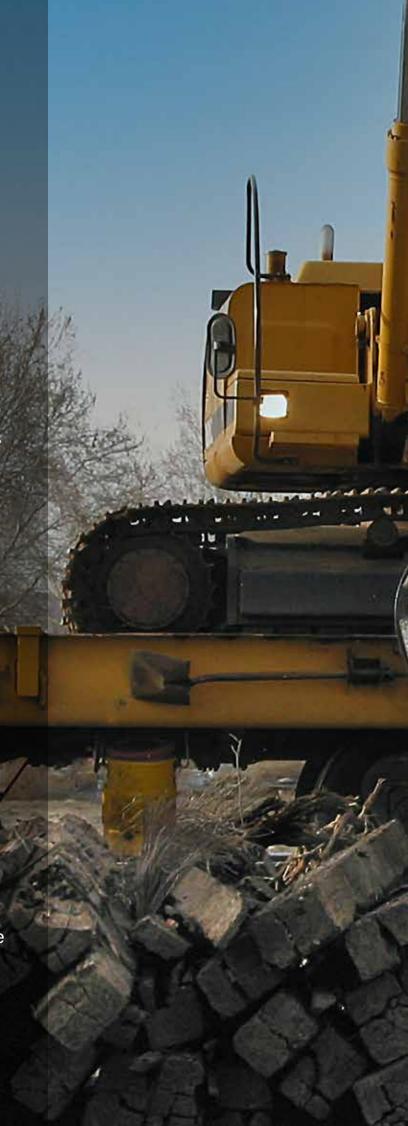

# TIE BUNDLE GRAPPLES

Rail ties are the lifeblood of the railway industry. Without them, there would be no rails and no trains. Efficiently handling rail ties, both new and used, requires unique attachments designed specifically for this purpose. Our Tie Bundle Grapple is designed for handling bundles from 5 to 9 ties wide. In the mill yard, we know efficiency is key. We have designed our rail grapples so that you will never drop a rail tie thanks to our CDS technology for reliable and strong cylinders. When it comes to handling rail ties there is simply no better way than with one of our unsurpassed Tie Bundle Grapples.

Without railroad ties, there would be no rails and no trains, they are the heart and soul of the railway industry. Efficiently handling rails and rail ties, both new and used, requires unique attachments designed specifically for this purpose. The Rotobec Loose Tie Grapple is a modified version of our Combination Grapple, used for handling ties and rail sections. The Loose Tie Grapple goes hand in hand with our Elite Loaders for maximum agility, speed, and efficiency, exactly what you need on the rail side. It can also be mounted on a larger carrier to meet all your needs. Level up your rail tie handling game with our amazing rail grapples.