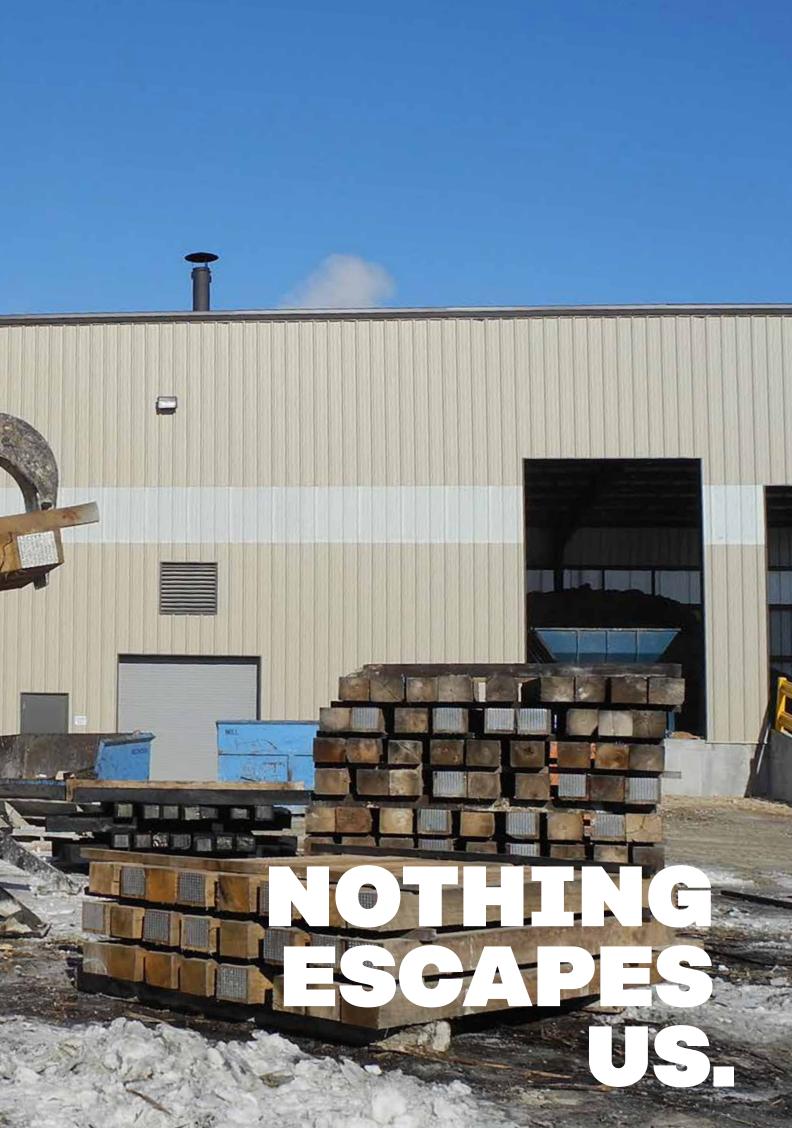

# TIE BUNDLE GRAPPLES

Rail ties are the lifeblood of the railway industry. Without them, there would be no rails and no trains. Efficiently handling rail ties, both new and used, requires unique attachments designed specifically for this purpose. Our Tie Bundle Grapple is designed for handling bundles from 5 to 9 ties wide. In the mill yard, we know efficiency is key. We have designed our rail grapples so that you will never drop a rail tie thanks to our CDS technology for reliable and strong cylinders. When it comes to handling rail ties there is simply no better way than with one of our unsurpassed Tie Bundle Grapples.

Without railroad ties, there would be no rails and no trains, they are the heart and soul of the railway industry. Efficiently handling rails and rail ties, both new and used, requires unique attachments designed specifically for this purpose. The Rotobec Loose Tie Grapple is a modified version of our Combination Grapple, used for handling ties and rail sections. The Loose Tie Grapple goes hand in hand with our Elite Loaders for maximum agility, speed, and efficiency, exactly what you need on the rail side. It can also be mounted on a larger carrier to meet all your needs. Level up your rail tie handling game with our amazing rail grapples.