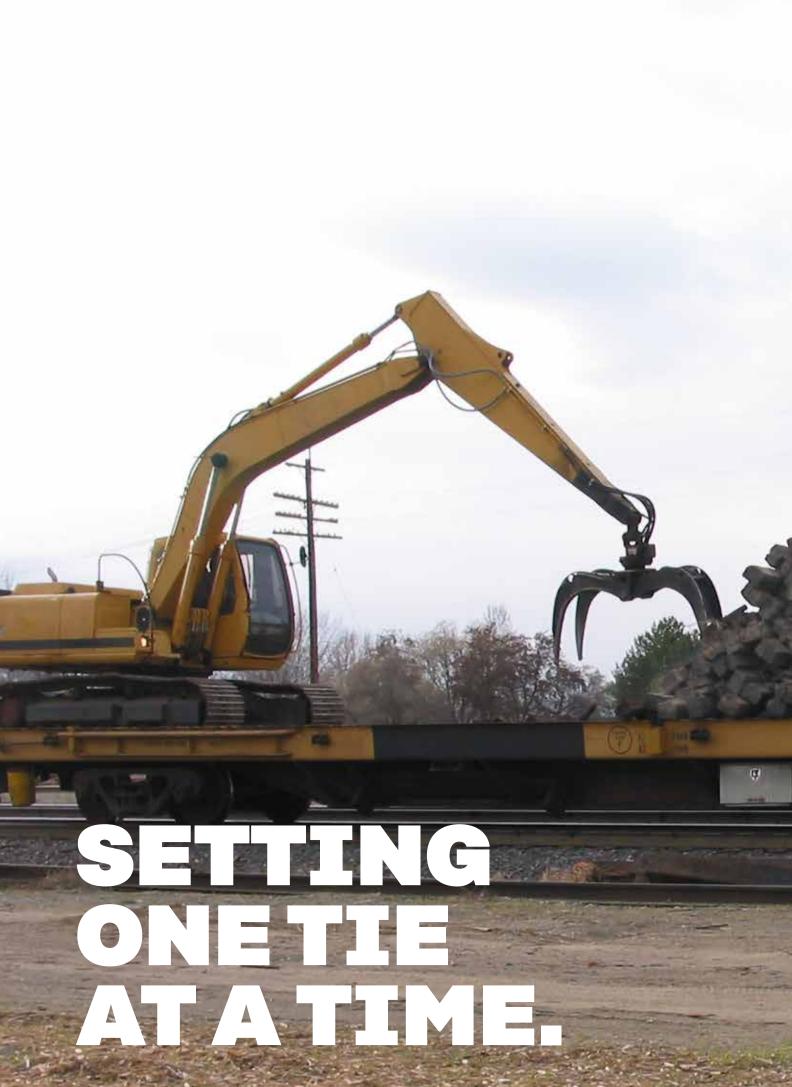

# TIE BUNDLE GRAPPLES

Rail ties are the lifeblood of the railway industry. Without them, there would be no rails and no trains. Efficiently handling rail ties, both new and used, requires unique attachments designed specifically for this purpose. Our Tie Bundle Grapple is designed for handling bundles from 5 to 9 ties wide. In the mill yard, we know efficiency is key. We have designed our rail grapples so that you will never drop a rail tie thanks to our CDS technology for reliable and strong cylinders. When it comes to handling rail ties there is simply no better way than with one of our unsurpassed Tie Bundle Grapples.

Without railroad ties, there would be no rails and no trains, they are the heart and soul of the railway industry. Efficiently handling rails and rail ties, both new and used, requires unique attachments designed specifically for this purpose. The Rotobec Loose Tie Grapple is a modified version of our Combination Grapple, used for handling ties and rail sections. The Loose Tie Grapple goes hand in hand with our Elite Loaders for maximum agility, speed, and efficiency, exactly what you need on the rail side. It can also be mounted on a larger carrier to meet all your needs. Level up your rail tie handling game with our amazing rail grapples.