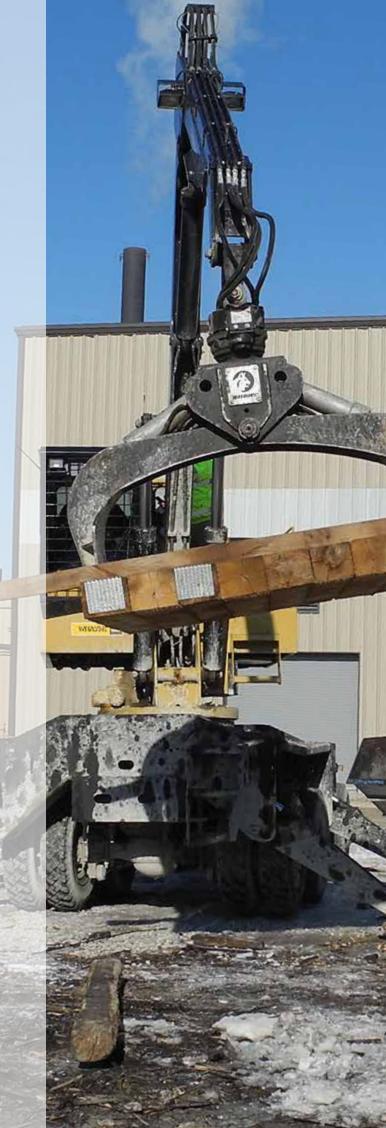

Without railroad ties, there would be no rails and no trains, they are the heart and soul of the railway industry. Efficiently handling rails and rail ties, both new and used, requires unique attachments designed specifically for this purpose. The Rotobec Loose Tie Grapple is a modified version of our Combination Grapple, used for handling ties and rail sections. The Loose Tie Grapple goes hand in hand with our Elite Loaders for maximum agility, speed, and efficiency, exactly what you need on the rail side. It can also be mounted on a larger carrier to meet all your needs. Level up your rail tie handling game with our amazing rail grapples.

| LOOSE TIE GRAPPLES |             |                         |                 |      |  |  |  |
|--------------------|-------------|-------------------------|-----------------|------|--|--|--|
| MODEL              |             | Weight<br>ding rotator) | Maximum Opening |      |  |  |  |
| ВТ                 | <b>b</b> lb | kg                      | in.             | mm   |  |  |  |
| 6007BT-RT222       | 975         | 442                     | 58 1/4          | 1480 |  |  |  |
| RA                 | <b>b</b> Ib | kg                      | in.             | mm   |  |  |  |
| 6007RA-RT222       | 990         | 449                     | 58 1/4          | 1480 |  |  |  |
| 6806RA-RT222       | 1010        | 458                     | 68              | 1727 |  |  |  |
| HDRA               | <b>b</b> Ib | kg                      | in.             | mm   |  |  |  |
| 6006HDRA-RT502     | 1655        | 751                     | 62 3/4          | 1594 |  |  |  |
| 6606HDRA-RT502     | 1740        | 789                     | 76 1/4          | 1937 |  |  |  |